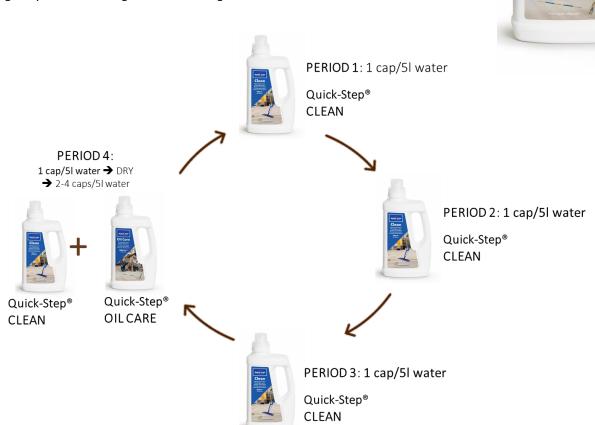

## QUICK•STEP® OIL CARE (QSWOILCARE1000)

Quick-Step Oil Care is a maintenance product for periodic treatment of oiled Quick-Step® wood floors.

**Frequence of use:** after 3 times cleaning your floor with Quick-Step® Clean (product for regular cleaning), clean it a 4th time with the Quick-Step® Clean, let it dry well, then use Quick-Step® Oil Care on the clean floor to revitalize it.

Instructions: make sure your Quick-Step® oiled wood floor is dry, clean and free from dust or stains.

Dilute 2 to max. 4 caps of Oil Care in 5L water (use the cap on the bottle). Soak a non-fluffy mop (Quick-Step® Cleaning Mop) in this solution.